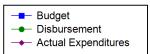

1c. Expenditure Adjustments                                |                        |                      | \$ 287,412                 |              | Reason for adjustments |
| 2. Pharmaceuticals & Health Product expenditures vs budget | \$ 587,034             |                      | \$ 2,494,745               |              |                        |
| 2a. Medicines & pharmaceutical products                    | \$ 10,627              |                      | \$ 15,267                  |              |                        |
| 2b. Health products and health equipment                   | \$ 576,407             |                      | \$ 2,295,212               |              |                        |

#### 2.3.4. Cumulative Program Budget, Expenditures and Disbursement to Date





#### 2.4. Progress Update and Disbursement Information

| Rating | Description                           |
|--------|---------------------------------------|
| A1     | Exceeding expectations                |
| A2     | Meeting expectations                  |
| B1     | Adequate                              |
| B2     | Inadequate but potential demonstrated |
| С      | Unacceptable                          |

### STP-M-UNDP

|    | F                        | rogress Up  | dates  |               |                                             | Di                                                                                                                          | sbursement In                                                               | formation